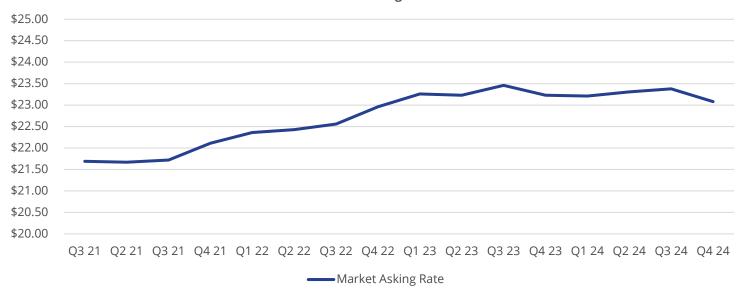

#### **Market Asking Rate**

# **Key Takeaways**

- Suburban Expansion: Columbus is seeing large healthcare providers establish significant outposts in suburban areas. This shift aims to meet patients where they are, while leveraging lower-cost environments to deliver services that may have previously occurred on-campus. Mount Carmel Dublin, located at I-270 and Sawmill Parkway, is scheduled to open in April 2025.
- Occupancy Trends: Occupancy rates are now sitting 1% above national average. This reflects a general slowdown in new construction given the current combination of high interest rates and building costs.
- Lease Rates: Average lease rates for healthcare properties in Columbus are up year-over-year at \$23.08/SF, but still sit slightly below the national average. The combination of limited new supply and growing demographics continues to keep upward pressure on rents.