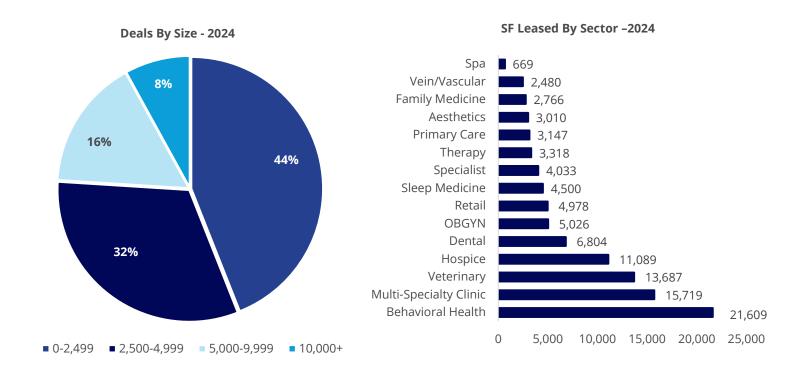

arge healthcare providers establish significant outposts in suburban areas. This shift aims to meet patients where they are, while leveraging lower-cost environments to deliver services that may have previously occurred on-campus. Mount Carmel Dublin, located at I-270 and Sawmill Parkway, is scheduled to open in April 2025.
- Occupancy Trends: Occupancy rates are now sitting 1% above national average. This reflects a general slowdown in new construction given the current combination of high interest rates and building costs.
- Lease Rates: Average lease rates for healthcare properties in Columbus are up year-over-year at \$23.08/SF, but still sit slightly below the national average. The combination of limited new supply and growing demographics continues to keep upward pressure on rents.



### **National Statistics**









Under Construction 24.9M SE FORECAST



**Overall Asking** Lease Rates (NNN)



### **Local Statistics**



















#### **Market Asking Rate**



## **6 Month Notable Sales Activity**

| Address                     | Size    | Buyer                          | Price        | Price/SF    |
|-----------------------------|---------|--------------------------------|--------------|-------------|
| 120 Coleman's Crossing Blvd | 35,000  | Memorial Health                | \$16,000,000 | \$457.14/SF |
| 2030 Stringtown Rd          | 48,885  | Ohio Health                    | \$11,500,000 | \$235.25/SF |
| 4040 E Broad St             | 21,031  | Craig Kesselman                | \$7,050,000  | \$335.22/SF |
| 6520 W Campus Oval          | 14,416  | Flags